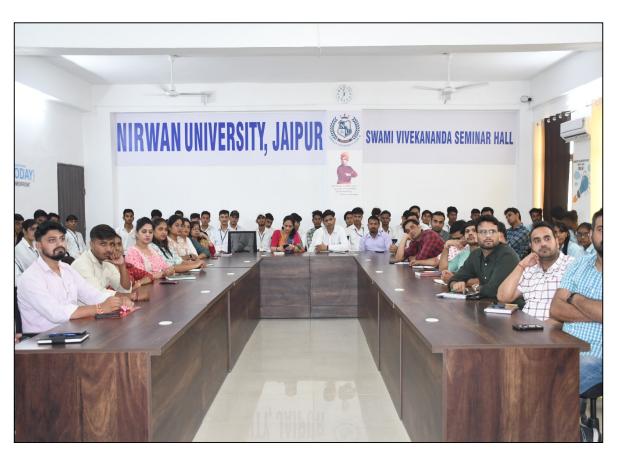

## **Activity Report**

Academic Year: 2024-2025

- **1. Name of Organizing Department:** Gyan Dhara Central Library in Association with IQAC, Nirwan University Jaipur
- 2. Activity Title: Workshop on Effective use of J-Gate Next
- 3. Date & Duration of Activity: 28 August 2024, 11:00 AM to 12:00 PM
- 4. Venue of Activity: Swami Vivekananda Seminar Hall
- 5. Name & Contact Details of the Organizer (s):

#### 6. Participants Details with list:

| Total Participants |  |
|--------------------|--|
| 76                 |  |

- 7. Target Audience: Students and faculty members
- 8. Objective of the Activity:
  - Understanding Research Fundamentals
  - Enhancing Research Skills
  - Developing Analytical Tools
  - Ethical Research Practices
  - Publication and Reporting
  - Interdisciplinary Research

#### Details of the Workshop:

- Date: August 28, 2024
- Time: 11:00 AM 12:00 PM
- Venue: Swami Vivekananda Seminar Hall
- Resource Person: Mr. Ajay Sahay, Senior Manager, J-Gate Next

All participants are requested to register for the workshop by August 27, 2024. Attendance is highly encouraged for those involved in research and academic work.