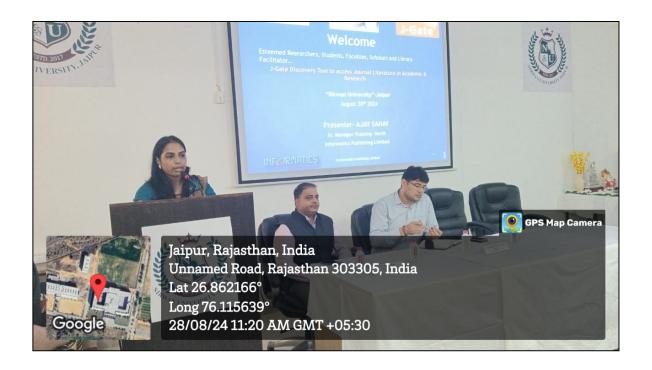

### Notice

(Workshop on Effective use of J-Gate Next)

All the Students & Faculty Members are hereby informed that a workshop on Effective use of J-Gate Next (e-resources) has been scheduled August 28, 2024. J-Gate Next is an electronic gateway to global e-journal literature.

This workshop will help our Faculty members to efficiently utilize the vast resources available through J-Gate Next, enhancing their research and academic work.

This workshop will be organized by Gyan Dhara (Central Library) in Association with IQAC, Nirwan University Jaipur.

#### Details of the Workshop:

- Date: August 28, 2024
- Time: 11:00 AM 12:00 PM
- Venue: Swami Vivekananda Seminar Hall
- Resource Person: Mr. Ajay Sahay, Senior Manager, J-Gate Next

All participants are requested to register for the workshop by August 27, 2024. Attendance is highly encouraged for those involved in research and academic work.