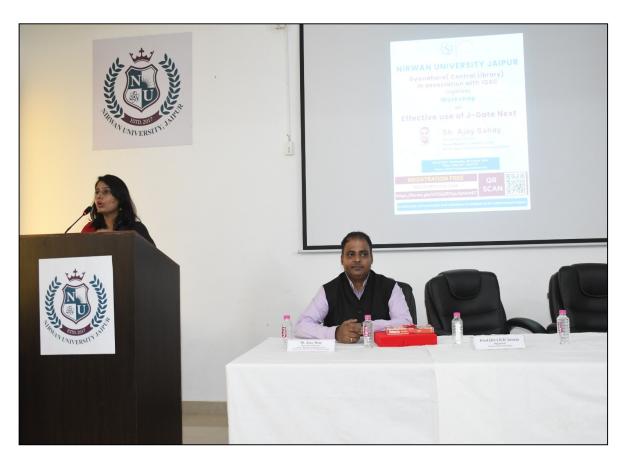

### Notice

(Workshop on Effective use of J-Gate Next)

All the Students & Faculty Members are hereby informed that a workshop on Effective use of J-Gate Next (e-resources) has been scheduled August 28, 2024. J-Gate Next is an electronic gateway to global e-journal literature.

This workshop will help our Faculty members to efficiently utilize the vast resources available through J-Gate Next, enhancing their research and academic work.

This workshop will be organized by Gyan Dhara (Central Library) in Association with IQAC, Nirwan University Jaipur.

#### Details of the Workshop:

- Date: August 28, 2024
- Time: 11:00 AM 12:00 PM
- Venue: Swami Vivekananda Seminar Hall
- Resource Person: Mr. Ajay Sahay, Senior Manager, J-Gate Next

All participants are requested to register for the workshop by August 27, 2024. Attendance is highly encouraged for those involved in research and academic work.