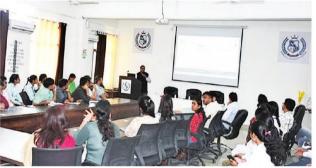

### Notice

(Workshop on Effective use of J-Gate Next)

All the Students & Faculty Members are hereby informed that a workshop on Effective use of J-Gate Next (e-resources) has been scheduled August 28, 2024. J-Gate Next is an electronic gateway to global e-journal literature.

This workshop will help our Faculty members to efficiently utilize the vast resources available through J-Gate Next, enhancing their research and academic work.

This workshop will be organized by Gyan Dhara (Central Library) in Association with IQAC, Nirwan University Jaipur.

#### Details of the Workshop:

- Date: August 28, 2024
- Time: 11:00 AM 12:00 PM
- Venue: Swami Vivekananda Seminar Hall
- Resource Person: Mr. Ajay Sahay, Senior Manager, J-Gate Next

All participants are requested to register for the workshop by August 27, 2024. Attendance is highly encouraged for those involved in research and academic work.