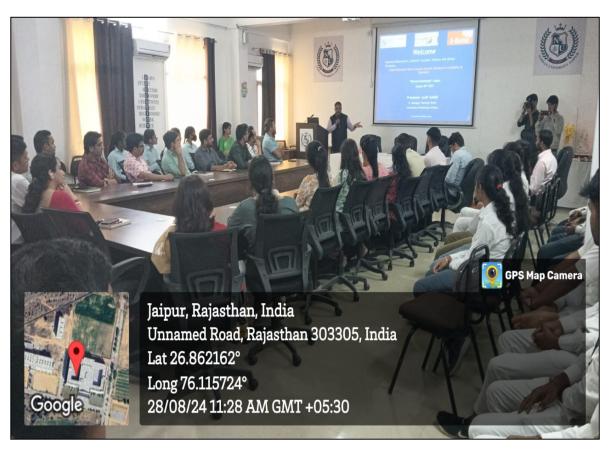

### Notice

(Workshop on Effective use of J-Gate Next)

All the Students & Faculty Members are hereby informed that a workshop on Effective use of J-Gate Next (e-resources) has been scheduled August 28, 2024. J-Gate Next is an electronic gateway to global e-journal literature.

This workshop will help our Faculty members to efficiently utilize the vast resources available through J-Gate Next, enhancing their research and academic work.

This workshop will be organized by Gyan Dhara (Central Library) in Association with IQAC, Nirwan University Jaipur.