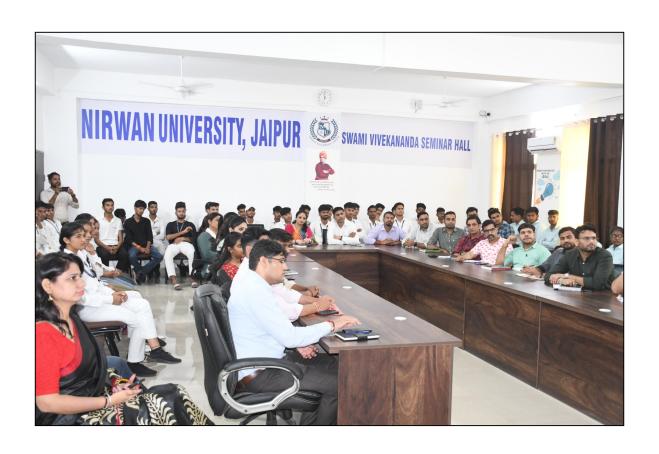

## **Activity Report**

Academic Year: 2024-2025

- **1. Name of Organizing Department:** Gyan Dhara Central Library in Association with IQAC, Nirwan University Jaipur
- 2. Activity Title: Workshop on Effective use of J-Gate Next
- 3. Date & Duration of Activity: 28 August 2024, 11:00 AM to 12:00 PM
- 4. Venue of Activity: Swami Vivekananda Seminar Hall
- 5. Name & Contact Details of the Organizer (s):

#### 6. Participants Details with list:

| Total Participants |  |
|--------------------|--|
| 76                 |  |

- 7. Target Audience: Students and faculty members
- 8. Objective of the Activity:
  - Understanding Research Fundamentals
  - Enhancing Research Skills
  - Developing Analytical Tools
  - Ethical Research Practices
  - Publication and Reporting
  - Interdisciplinary Research

#### Details of the Workshop:

- Date: August 28, 2024
- Time: 11:00 AM 12:00 PM
- Venue: Swami Vivekananda Seminar Hall
- Resource Person: Mr. Ajay Sahay, Senior Manager, J-Gate Next

All participants are requested to register for the workshop by August 27, 2024. Attendance is highly encouraged for those involved in research and academic work.