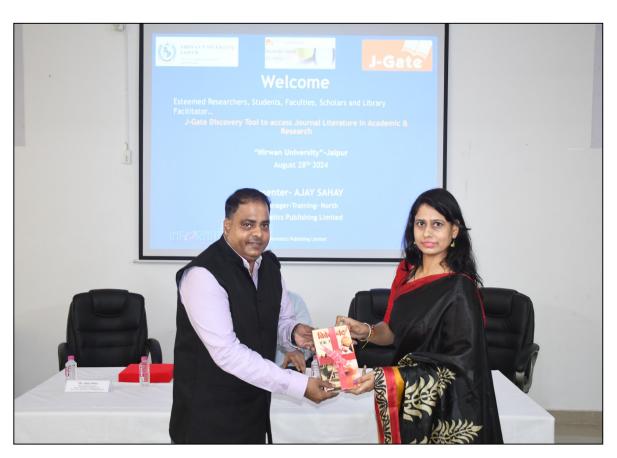

#### Details of the Workshop:

- Date: August 28, 2024
- Time: 11:00 AM 12:00 PM
- Venue: Swami Vivekananda Seminar Hall
- Resource Person: Mr. Ajay Sahay, Senior Manager, J-Gate Next

All participants are requested to register for the workshop by August 27, 2024. Attendance is highly encouraged for those involved in research and academic work.