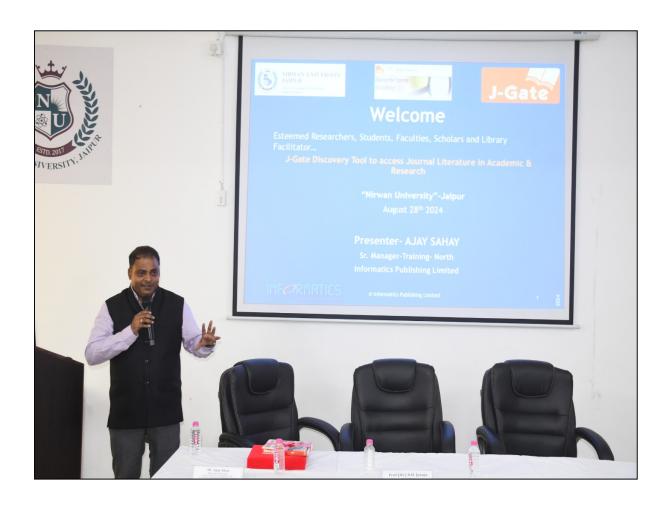

## Effective use of J-Gate Next

Sh. Ajay Sahay

Resource Person

Senior Manager, Training (J-Gate)
North India, Informatics Publishing Limited.

Day & Date:- Wednesday, 28 August, 2024 Time:- 11:00 AM - 12:00 PM Venue:- Swami Vivekanand Seminar Hall

#### Details of the Workshop:

- Date: August 28, 2024
- Time: 11:00 AM 12:00 PM
- Venue: Swami Vivekananda Seminar Hall
- Resource Person: Mr. Ajay Sahay, Senior Manager, J-Gate Next

All participants are requested to register for the workshop by August 27, 2024. Attendance is highly encouraged for those involved in research and academic work.