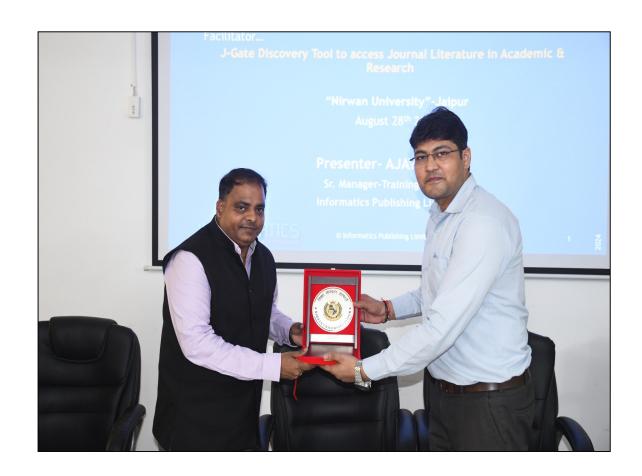

#### Details of the Workshop:

- Date: August 28, 2024
- Time: 11:00 AM 12:00 PM
- Venue: Swami Vivekananda Seminar Hall
- Resource Person: Mr. Ajay Sahay, Senior Manager, J-Gate Next

All participants are requested to register for the workshop by August 27, 2024. Attendance is highly encouraged for those involved in research and academic work.